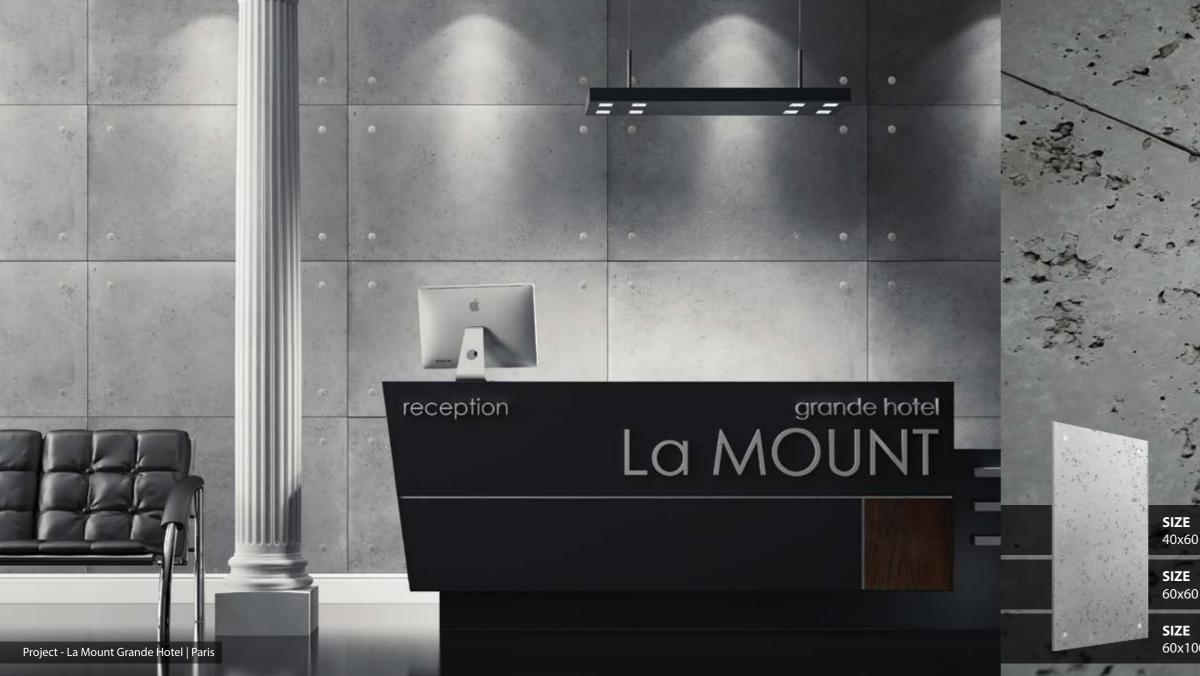

#### Loft Concrete Collection

Loft Concrete, decorative panels are of concrete structure but in a lighter version. Available in three colour variations, Dove Grey, Stone Grey and Ivory White. Also plain and hollow models.

### Concrete | Model Plain

## Concrete | Model Hollow

| a la la si                  | ······································     |                                   |                   | A. H. M.          |             |               |                   | /               |                                   |     |
|-----------------------------|--------------------------------------------|-----------------------------------|-------------------|-------------------|-------------|---------------|-------------------|-----------------|-----------------------------------|-----|
|                             |                                            |                                   | And in the second | A                 | 1           | 1             |                   |                 |                                   |     |
| :<br>50 cm*                 | THICKNESS<br>1.8 cm                        | <b>WEIGHT</b><br>3 kg             |                   | /                 |             | * Stainless s | teel optional dec | corative elemen | nt, ask your reselle              | er. |
| 50 cm*<br>60 cm*<br>100 cm* | THICKNESS<br>1.8 cm<br>THICKNESS<br>1.8 cm | WEIGHT<br>6 kg<br>WEIGHT<br>10 kg | 1.                | COLOR<br>VARIANTS | ivory white | dove grey     | stone grey        |                 | optional<br>decorative<br>element |     |