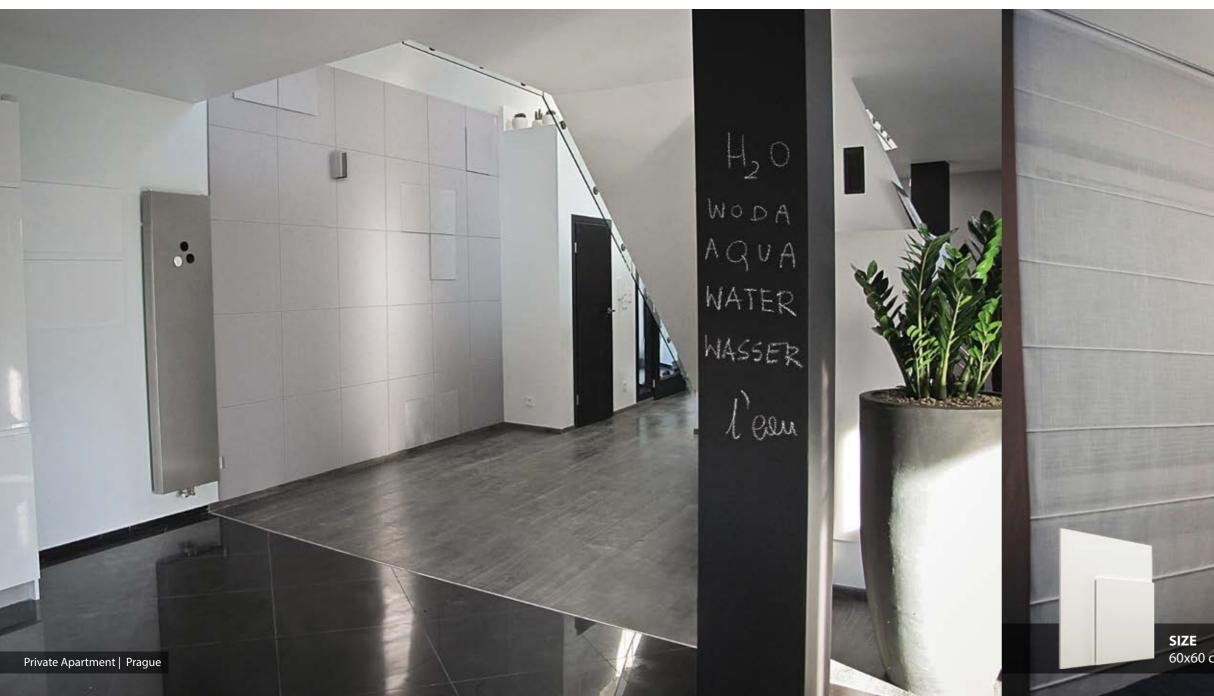

#### DECORATIVE PANEL

THICKNESSWEIGHT1-3.5 cm max. relief6.5 kg **SIZE** 60x60 cm\*

Design Showroom | New York