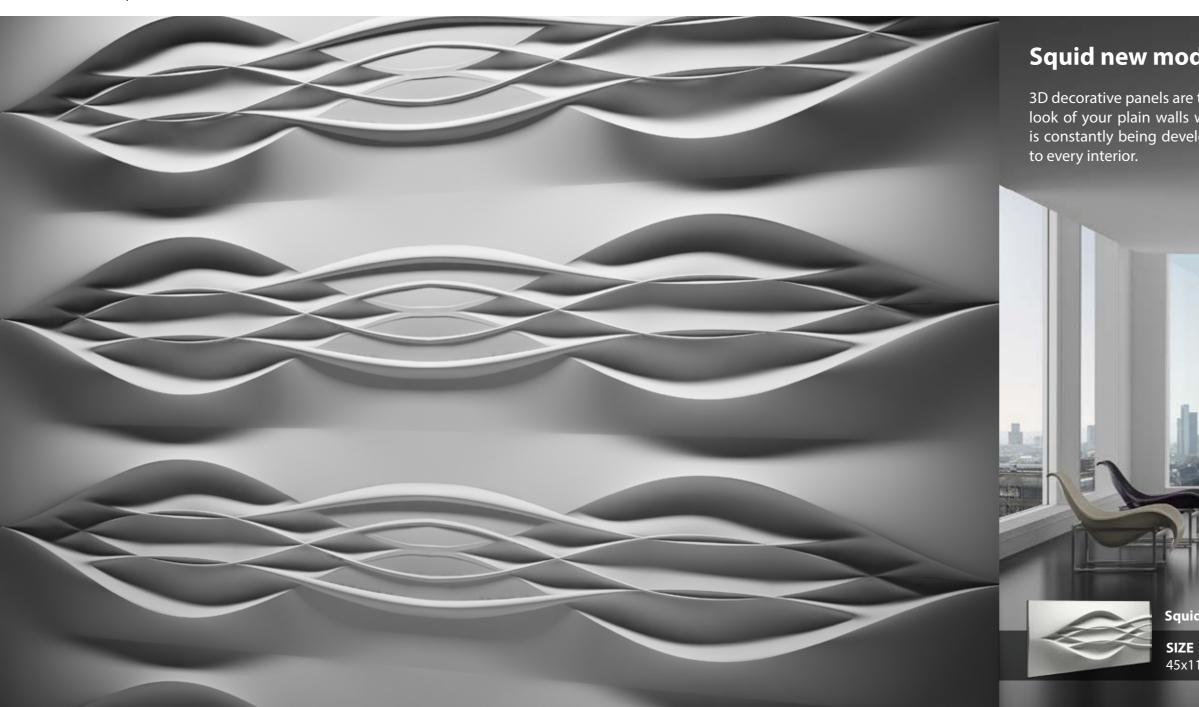

### Squid | Model 32

## Squid new model by Loft Design System

3D decorative panels are the perfect solution for all kinds of interiors. Break the monotonous look of your plain walls with 3D Loft Design System panels. Loft System Collection, which is constantly being developed by specialists in interior design, will bring unusual character

Squid new model by Loft Design System

SIZETHICKNESSWEIGHT45x110 cm\*1-5 cm max. relief10.3 kg