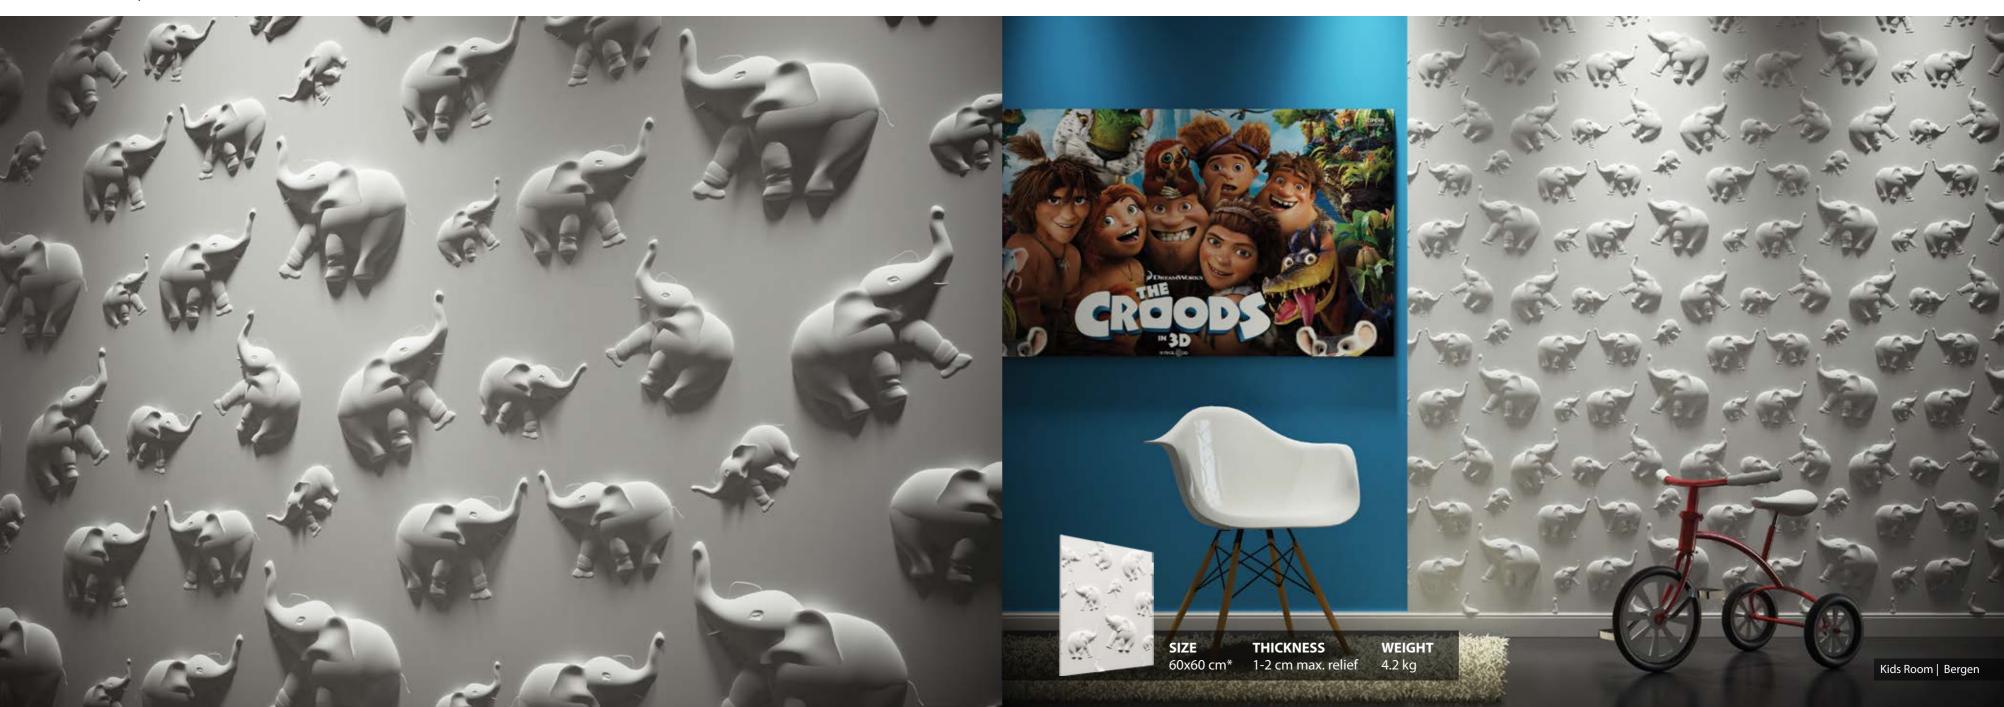

#### DECORATIVE PANEL

THICKNESSWEIGHT1-3.5 cm max. relief6.5 kg **SIZE** 60x60 cm\*

Design Showroom | New York