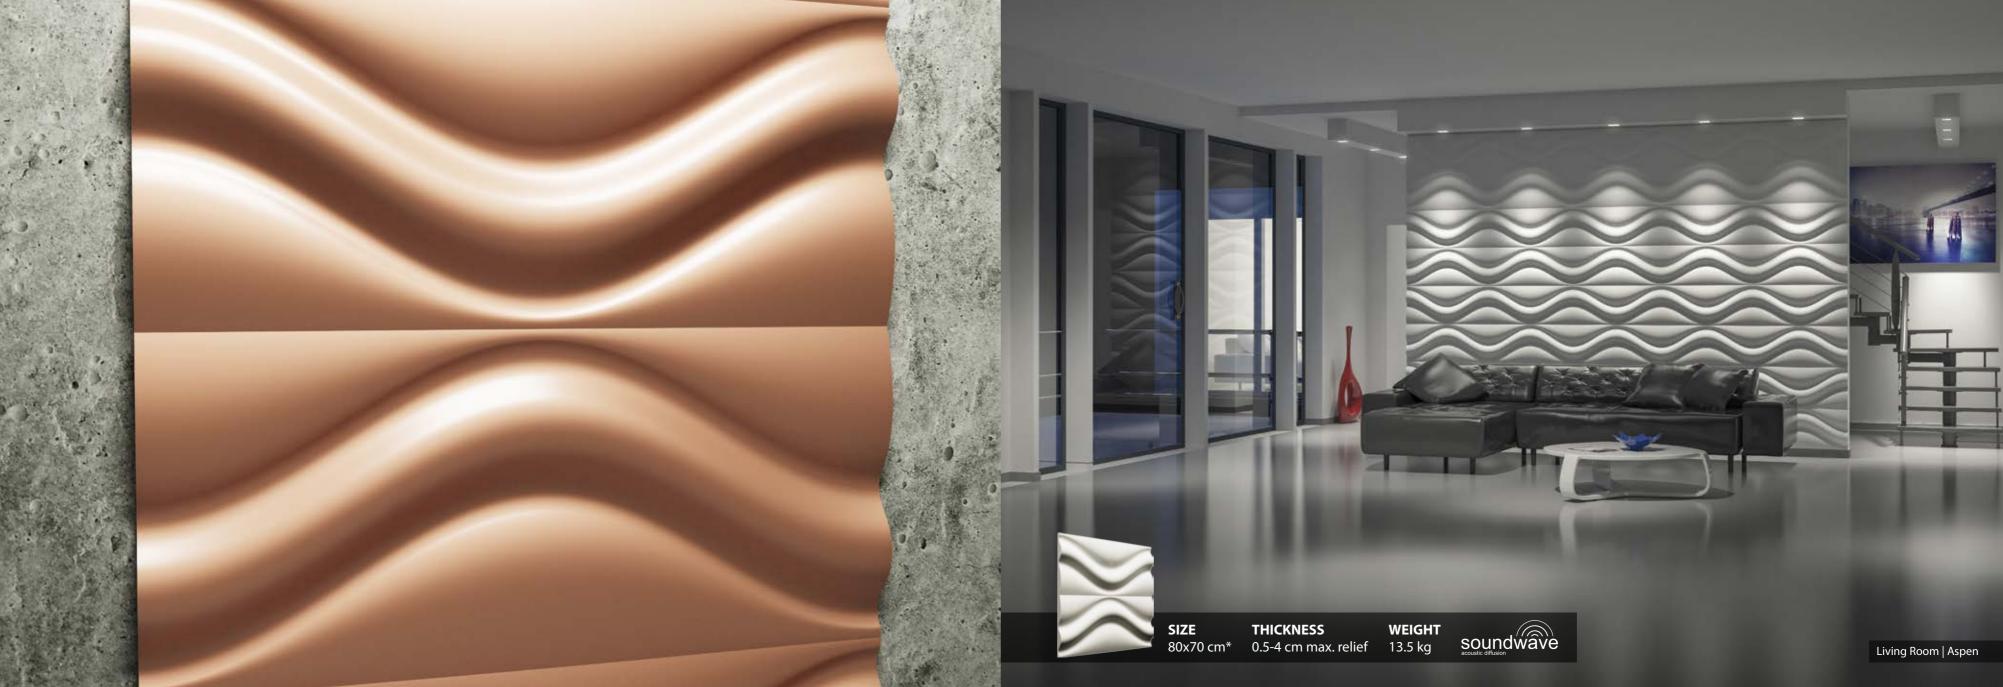

#### DECORATIVE PANEL

SIZE THICKNESS 60x70 cm<sup>\*</sup> 0.5-1.8 cm max. relief

**WEIGHT** 5.2 kg

Design Showroom | Atlanta