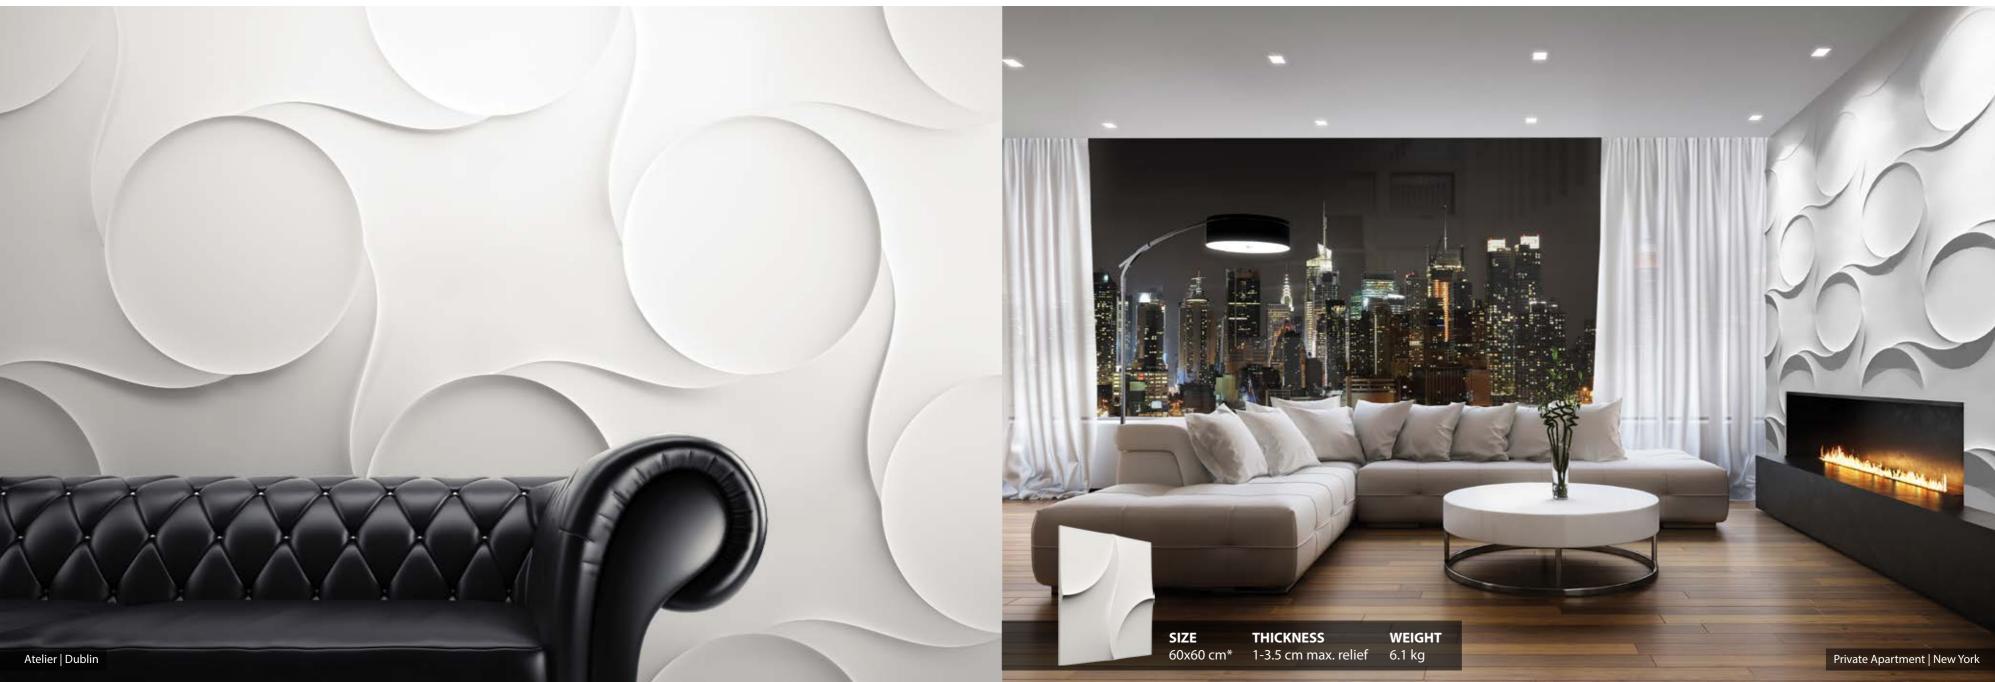

#### **LOFT SYSTEM COLLECTION** Creative play with form, colour and light.

3D decorative panels are the perfect solution for all kinds of interiors. Break the monotonous look of your plain walls with 3D Loft Design System panels. Loft System Collection, which is constantly being developed by specialists in interior design, will bring unusual character to every interior.

#### Loft System Collection

3D decorative panels are the perfect solution for all kinds of interiors. Break the monotonous look of your plain walls with 3D Loft Design System panels.