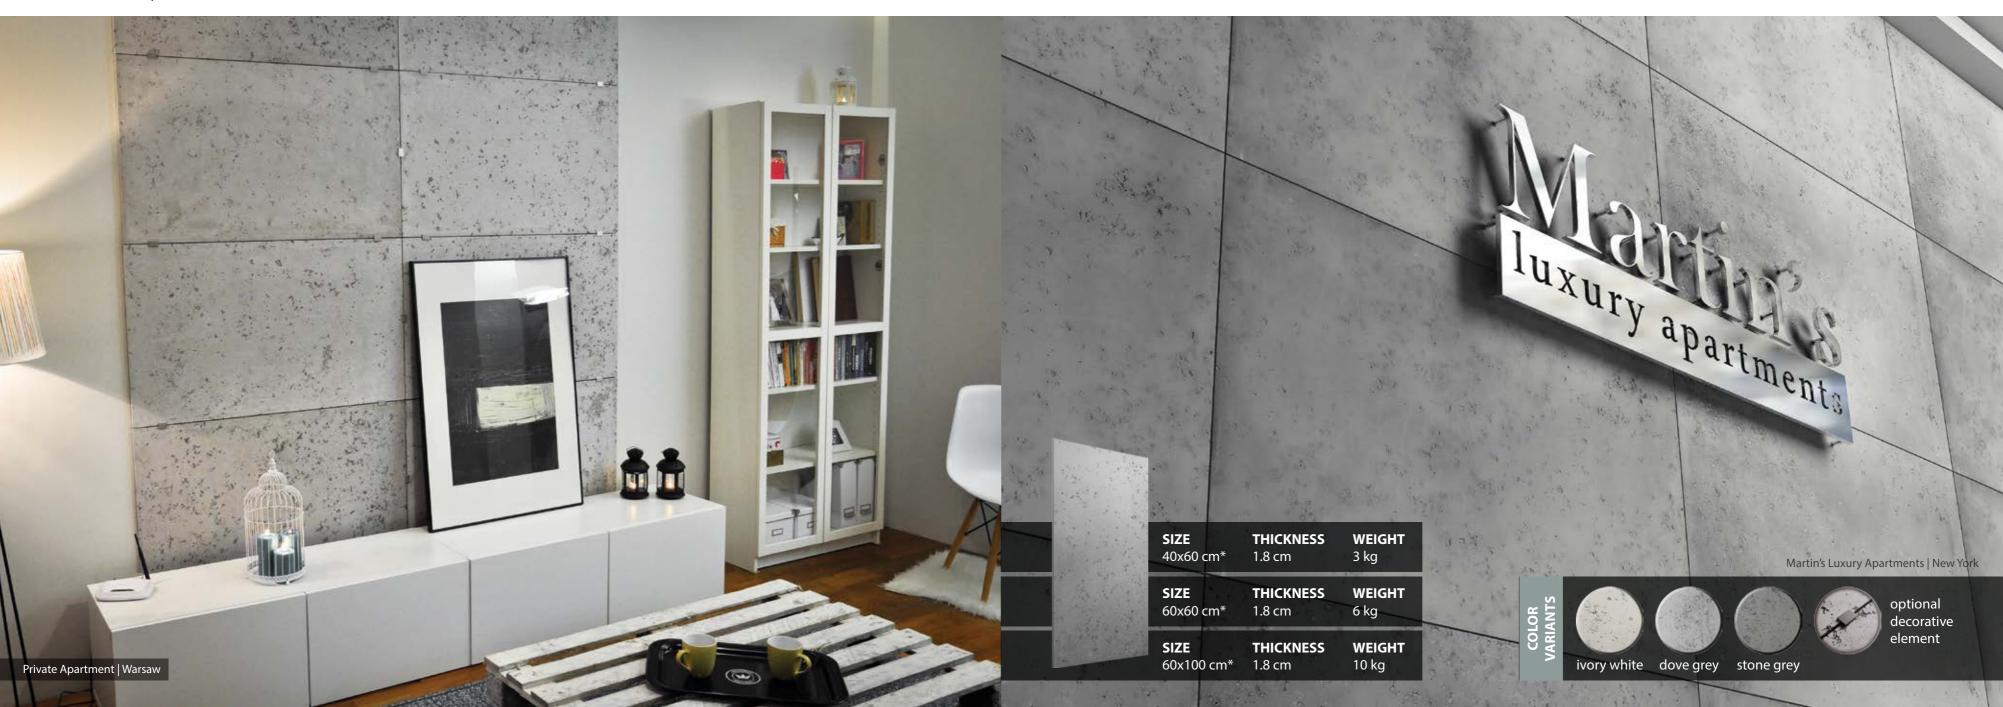

#### Loft Concrete Collection

Loft Concrete, decorative panels are of concrete structure but in a lighter version. Available in three colour variations, Dove Grey, Stone Grey and Ivory White. Also plain and hollow models.

### Concrete | Model Plain

## Concrete | Model Hollow

| a la la si                  | ······································     |                                   |                   | A. H. M.          |             |               |                   | /               |                                   |     |
|-----------------------------|--------------------------------------------|-----------------------------------|-------------------|-------------------|-------------|---------------|-------------------|-----------------|-----------------------------------|-----|
|                             |                                            |                                   | And in the second | A                 | 1           | 1             |                   |                 |                                   |     |
| :<br>50 cm*                 | THICKNESS<br>1.8 cm                        | <b>WEIGHT</b><br>3 kg             |                   | /                 |             | * Stainless s | teel optional dec | corative elemen | nt, ask your reselle              | er. |
| 50 cm*<br>60 cm*<br>100 cm* | THICKNESS<br>1.8 cm<br>THICKNESS<br>1.8 cm | WEIGHT<br>6 kg<br>WEIGHT<br>10 kg | 1.                | COLOR<br>VARIANTS | ivory white | dove grey     | stone grey        |                 | optional<br>decorative<br>element |     |