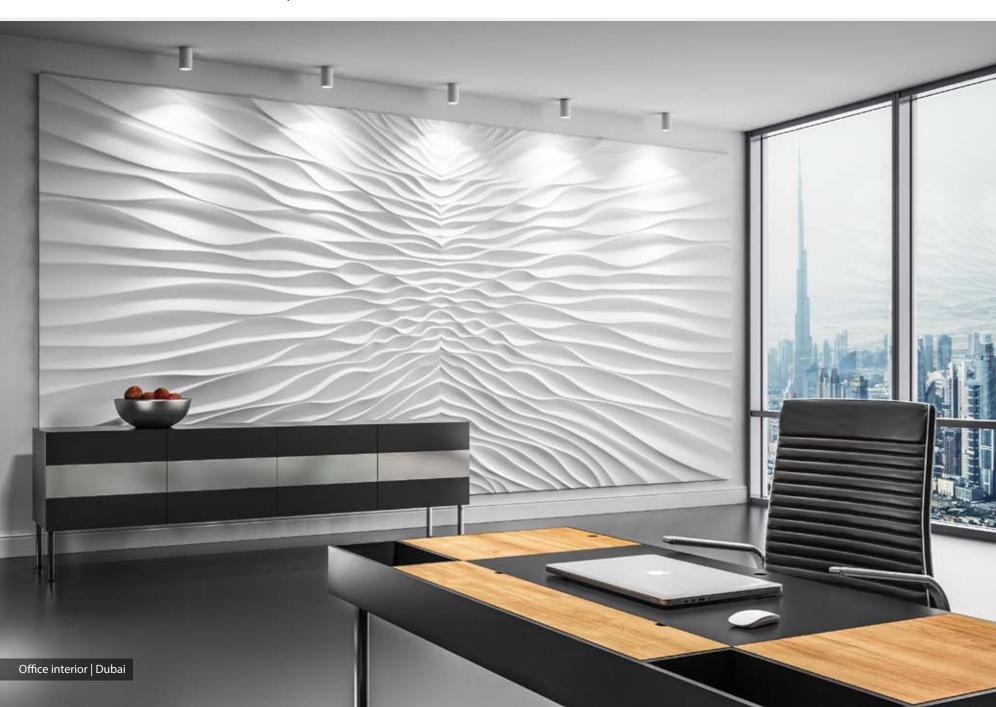

#### **MURAL COLLECTION** | Premium type, new experience of **Loft Design System** brand.

Loft Mural is our premium new Loft Design System experience for the most demanding customers. It is the perfect solution for spacious interiors. These large models are intended to be installed on large walls.

Create the extraordinary. Following this idea, we created a new collection, in every way unique and breaking technological boundaries to get to our customers and decorate their interiors. Loft Mural is the effect of many years experience in design and overcoming the most complex technological processes essential for its production.

Loft Mural Collection is constantly being developed by specialists in interior design. It will bring unusual character to every interior.