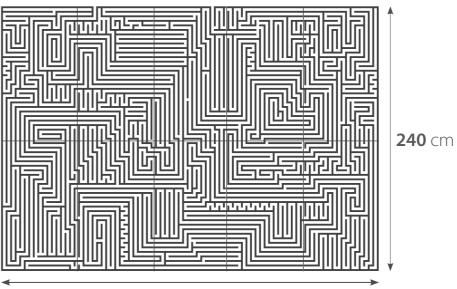

#### **LOFT CONCRETE MAP OF THE WORLD** | It is the perfect solution for spacious interiors.

Loft Mural is our premium new Loft Design System experience for the most demanding customers. It is the perfect solution for spacious interiors. These large models are intended to be installed on large walls.

Loft Mural Collection is constantly being developed by specialists in interior design. It will bring unusual character to every interior.

**World** – the theater of life, in which everyone on earth plays a leading role, forming a separate chapter each day, creating one coherent whole. A model of 32 elements creates an image of a world map – a place that has for centuries been an inexhaustible source of profound inspiration for painters, architects, poets and artists.

#### **240** cm

| Panel dimension   | 60x60 cm        |  |  |
|-------------------|-----------------|--|--|
| Overall dimension | 480x240 cm      |  |  |
| Quantity          | 32 pcs.         |  |  |
| Thickness         | 0.6-1.8 cm max. |  |  |