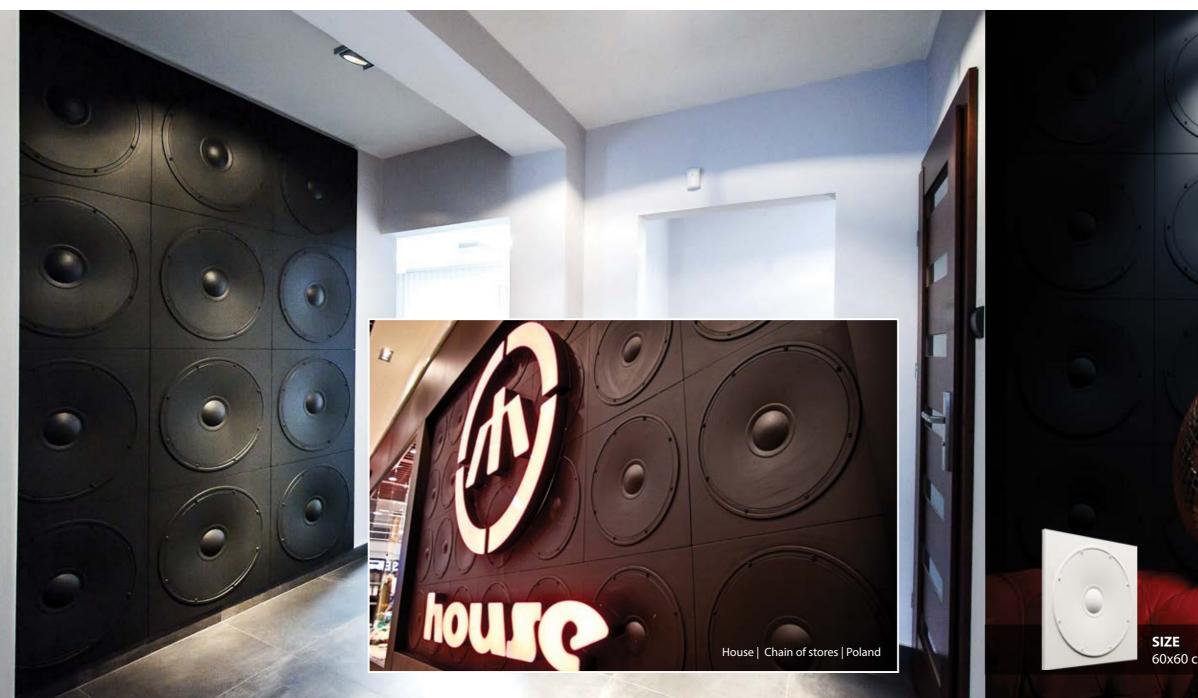

# Speaker | Model 11

#### DECORATIVE PANEL

SIZE THICKNESS WEIGHT 60x60 cm\* 3 cm max. relief 7.3 kg

Recording Studio | Munchen