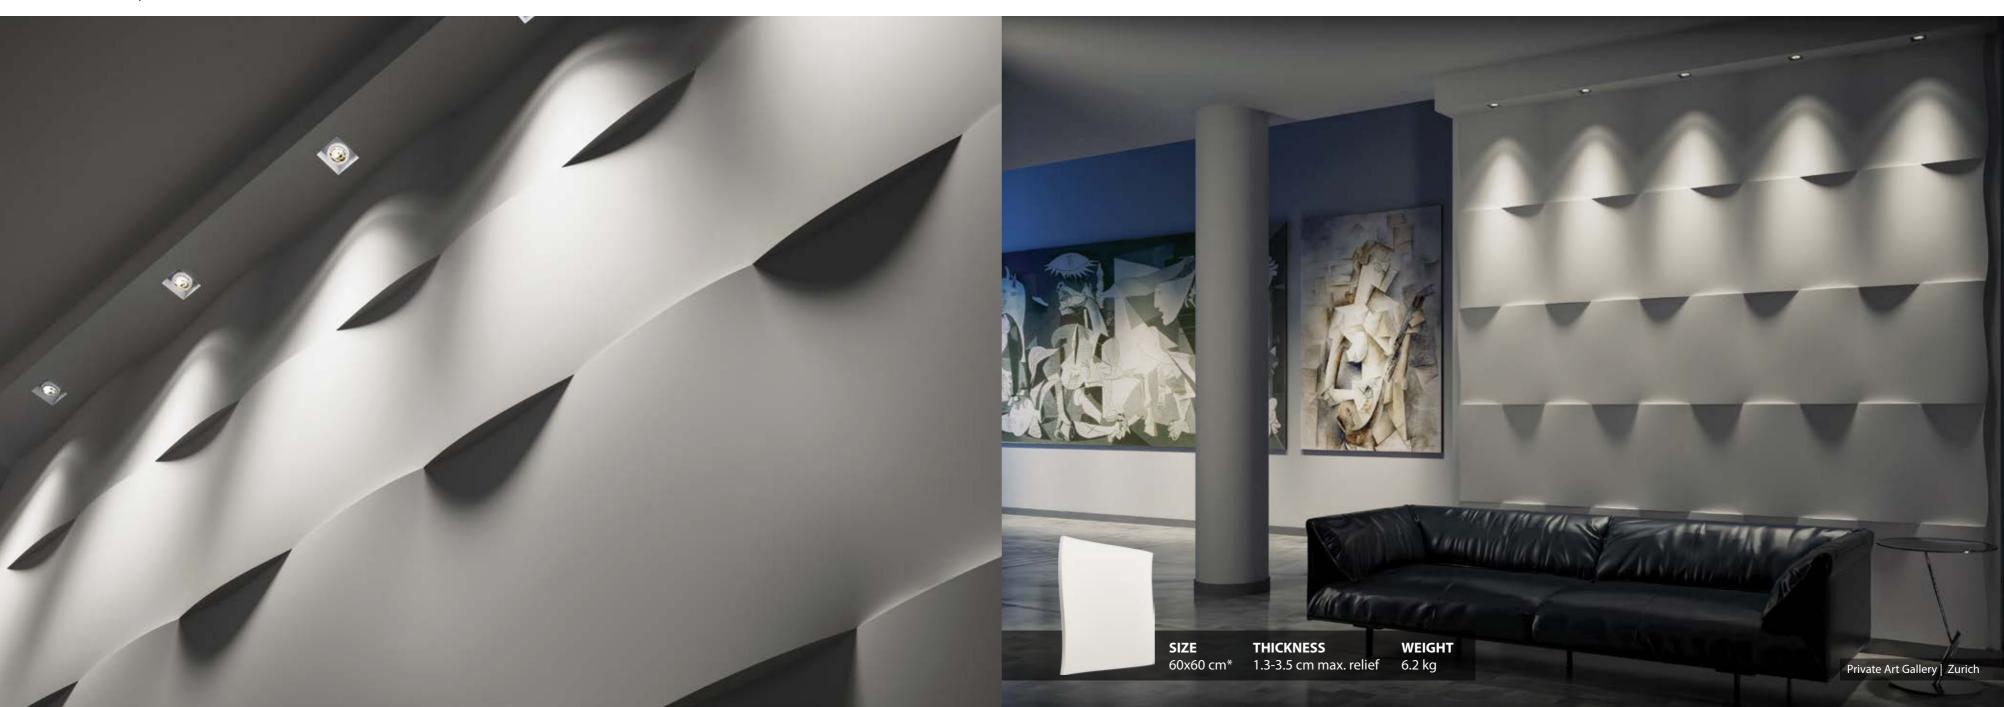

S** | www.loftsystem.com





Panels marked with this logo have acoustic properties

# Curves | Model 01





#### DECORATIVE PANEL

THICKNESSWEIGHT1-3.5 cm max. relief6.5 kg **SIZE** 60x60 cm\*

Design Showroom | New York

# Buttons | Model 02



# Twist | Model 03





# Round & Square | Model 05



## Double Square | Model 06



### DECORATIVE PANEL

SIZETHICKNESSWEIGHT60x60 cm\*1.6-3 cm max. relief7.4 kg

Bedroom | Warsaw

# Chocolate Bar | Model 07



# Blossom | Model 08



# Diamonds | Model 09





#### DECORATIVE PANEL



SIZETHICKNESSWEIGHT60x60 cm\*0.7-1.7 cm max. relief4.5 kg



City Fitness Rzeszow

# Speaker | Model 11



#### DECORATIVE PANEL

SIZE THICKNESS WEIGHT 60x60 cm\* 3 cm max. relief 7.3 kg

Recording Studio | Munchen

## Ruffles | Model 12



# Flutter | Model 13



# Jungle | Model 14



# Rose Garden | Model 15



# Rain Drop | Model 16



#### DECORATIVE PANEL

NEW VERSION OF MODEL 16 Space efficient & beautiful

THICKNESSWEIGHT1-5 cm max. relief12.8 kg

050

Apartment | Warsaw

# Hourglass | Model 17





Chaos | Model 19



# Quilted | Model 20



# Sand Storm | Model 21



# Cushion | Model 22



# Nexus | Model 23



# Flow | Model 24



# Tide | Model 25



# Canyon | Model 26



## Stream | Model 27





**SIZE** 60x7

#### DECORATIVE PANEL

SIZE THICKNESS 60x70 cm<sup>\*</sup> 0.5-1.8 cm max. relief

**WEIGHT** 5.2 kg



Design Showroom | Atlanta

## Meringue | Model 29



# Padding | Model 30



# Peaks | Model 31



### Squid | Model 32



#### DECORATIVE PANEL

## Squid new model by Loft Design System

3D decorative panels are the perfe