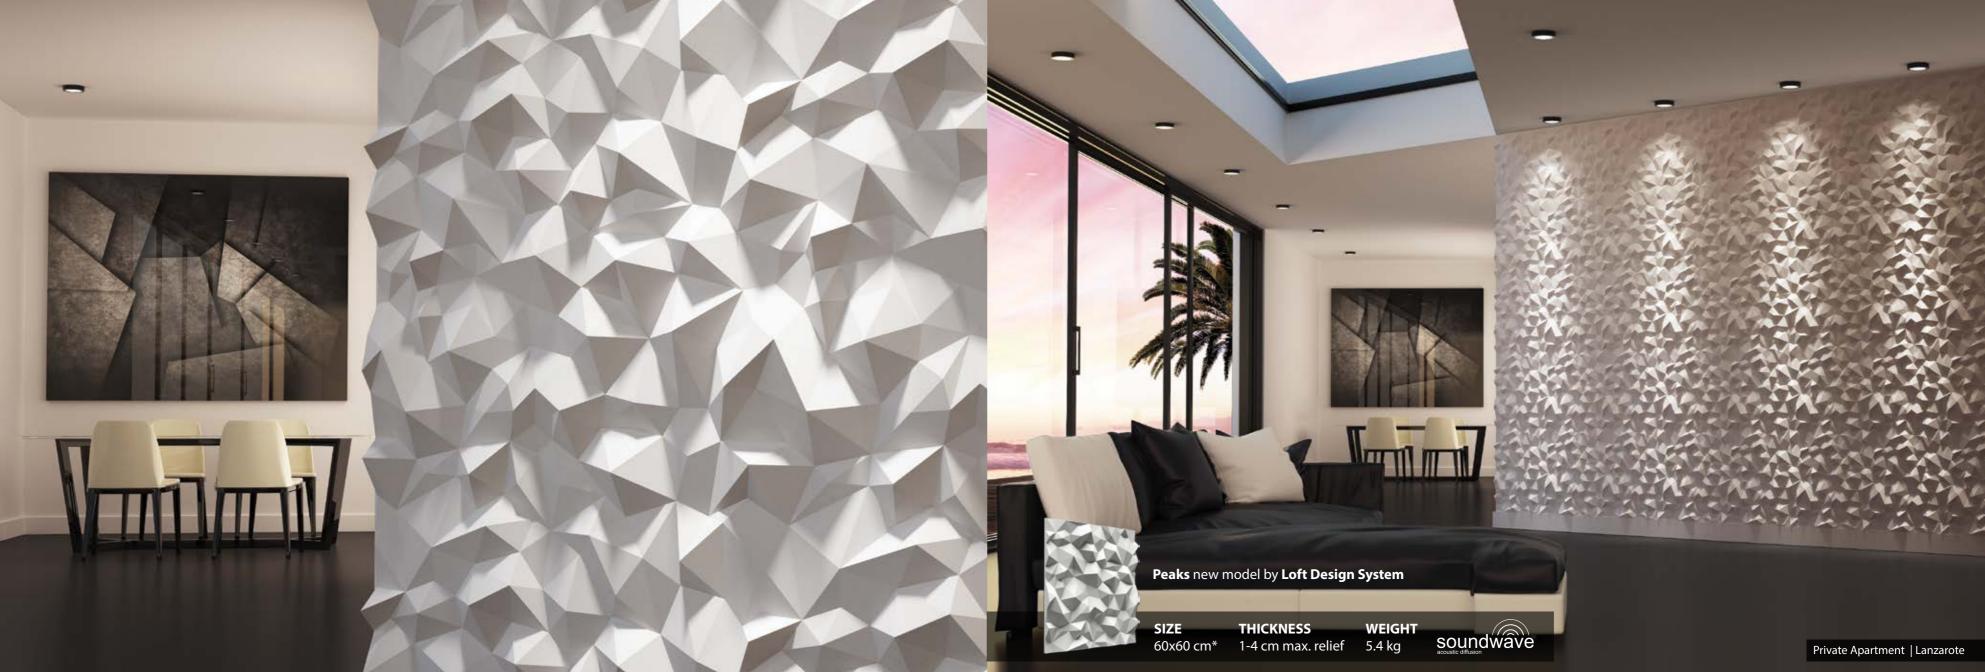

CKNESS WEIGHT 60x60 cm\* 3 cm max. relief 7.3 kg

Recording Studio | Munchen

## Ruffles | Model 12



# Flutter | Model 13



# Jungle | Model 14



# Rose Garden | Model 15



# Rain Drop | Model 16



#### DECORATIVE PANEL

NEW VERSION OF MODEL 16 Space efficient & beautiful

THICKNESSWEIGHT1-5 cm max. relief12.8 kg

050

Apartment | Warsaw

# Hourglass | Model 17





Chaos | Model 19



# Quilted | Model 20



# Sand Storm | Model 21



# Cushion | Model 22



# Nexus | Model 23



# Flow | Model 24



# Tide | Model 25



# Canyon | Model 26



## Stream | Model 27





**SIZE** 60x7

#### DECORATIVE PANEL

SIZE THICKNESS 60x70 cm<sup>\*</sup> 0.5-1.8 cm max. relief

**WEIGHT** 5.2 kg



Design Showroom | Atlanta

## Meringue | Model 29



# Padding | Model 30



# Peaks | Model 31



### Squid | Model 32



#### DECORATIVE PANEL

## Squid new model by Loft Design System

3D decorative panels are the perfect solution for all kinds of interiors. Break the monotonous look of your plain walls with 3D Loft Design System panels. Loft System Collection, which is constantly being developed by specialists in interior design, will bring unusual character

Squid new model by Loft Design System

SIZETHICKNESSWEIGHT45x110 cm\*1-5 cm max. relief10.3 kg

### Concrete | Model Plain



## Concrete | Model Hollow



| a la la si                  | ······································     |                                   |                   | A. H. M.          |             |               |                   | /               |                                   |     |
|---------