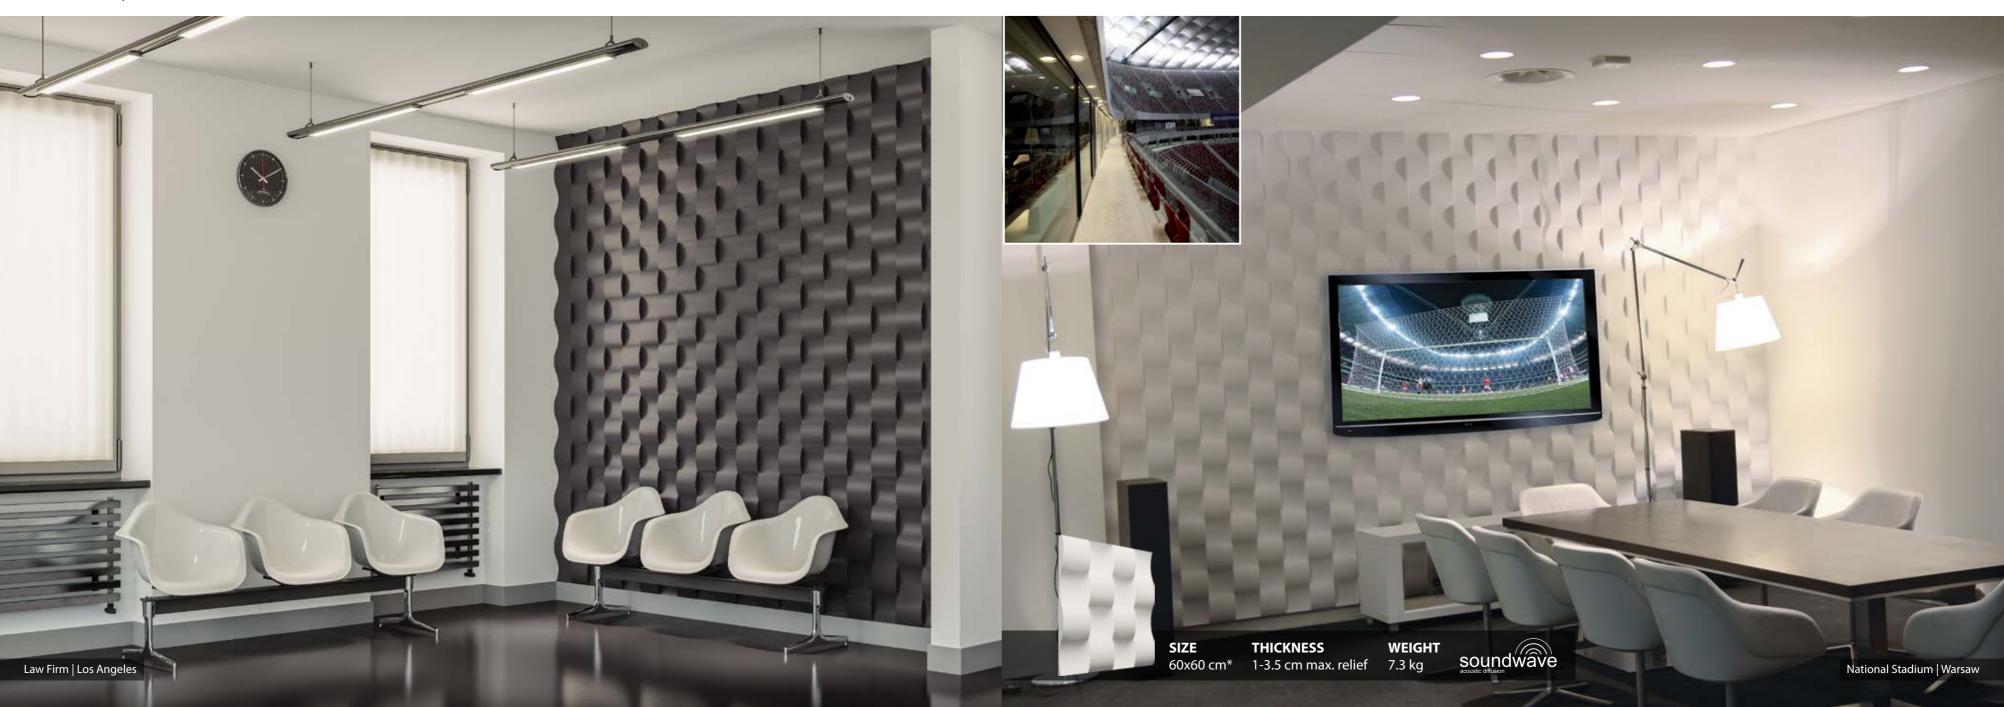

#### Loft System Collection

3D decorative panels are the perfect solution for all kinds of interiors. Break the monotonous look of your plain walls with 3D Loft Design System panels.

#### **LOFT SYSTEM COLLECTION** Creative play with form, colour and light.

3D decorative panels are the perfect solution for all kinds of interiors. Break the monotonous look of your plain walls with 3D Loft Design System panels. Loft System Collection, which is constantly being developed by specialists in interior design, will bring unusual character to every interior.