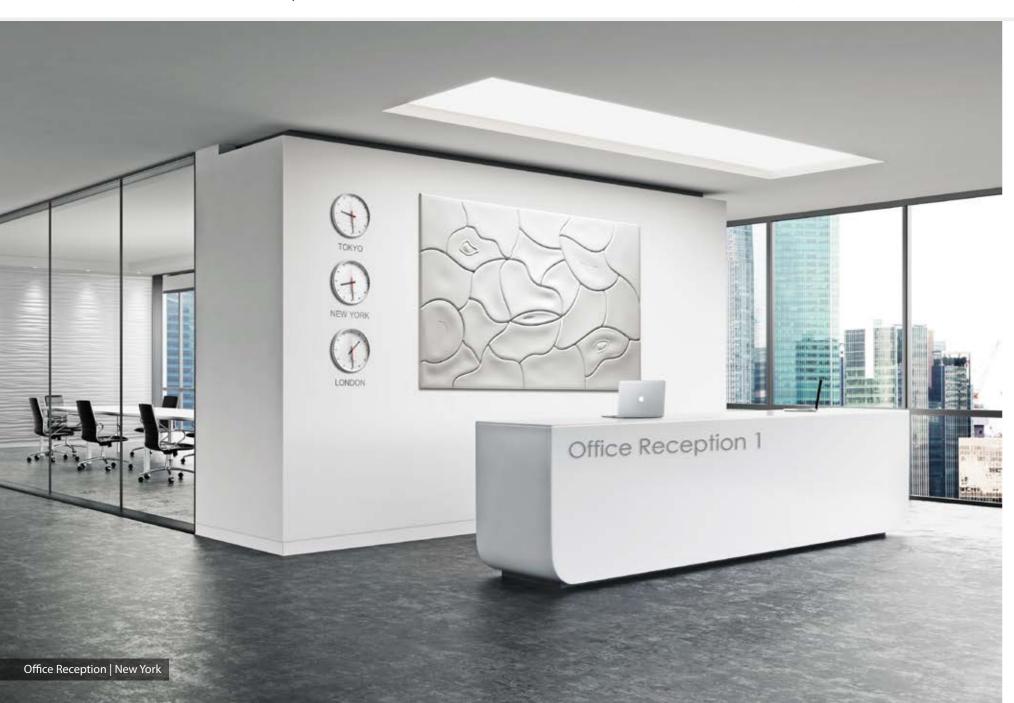

# Curves | Model 01

#### DECORATIVE PANEL

THICKNESSWEIGHT1-3.5 cm max. relief6.5 kg **SIZE** 60x60 cm\*

Design Showroom | New York