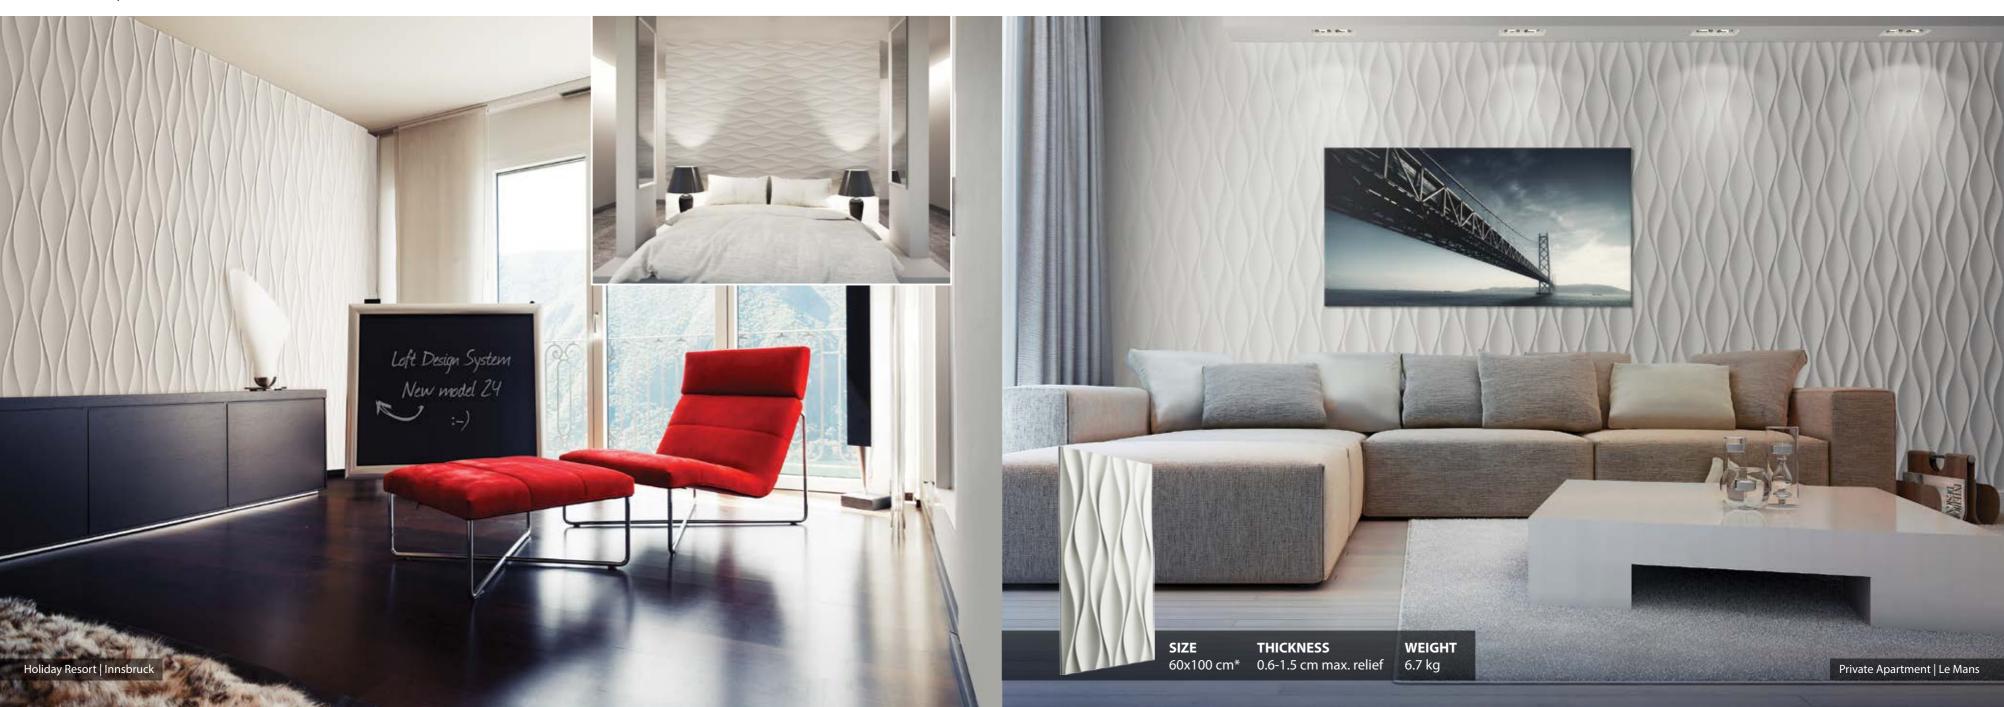

#### **LOFT SYSTEM COLLECTION** Creative play with form, colour and light.

3D decorative panels are the perfect solution for all kinds of interiors. Break the monotonous look of your plain walls with 3D Loft Design System panels. Loft System Collection, which is constantly being developed by specialists in interior design, will bring unusual character to every interior.

#### Loft System Collection

3D decorative panels are the perfect solution for all kinds of interiors. Break the monotonous look of your plain walls with 3D Loft Design System panels.