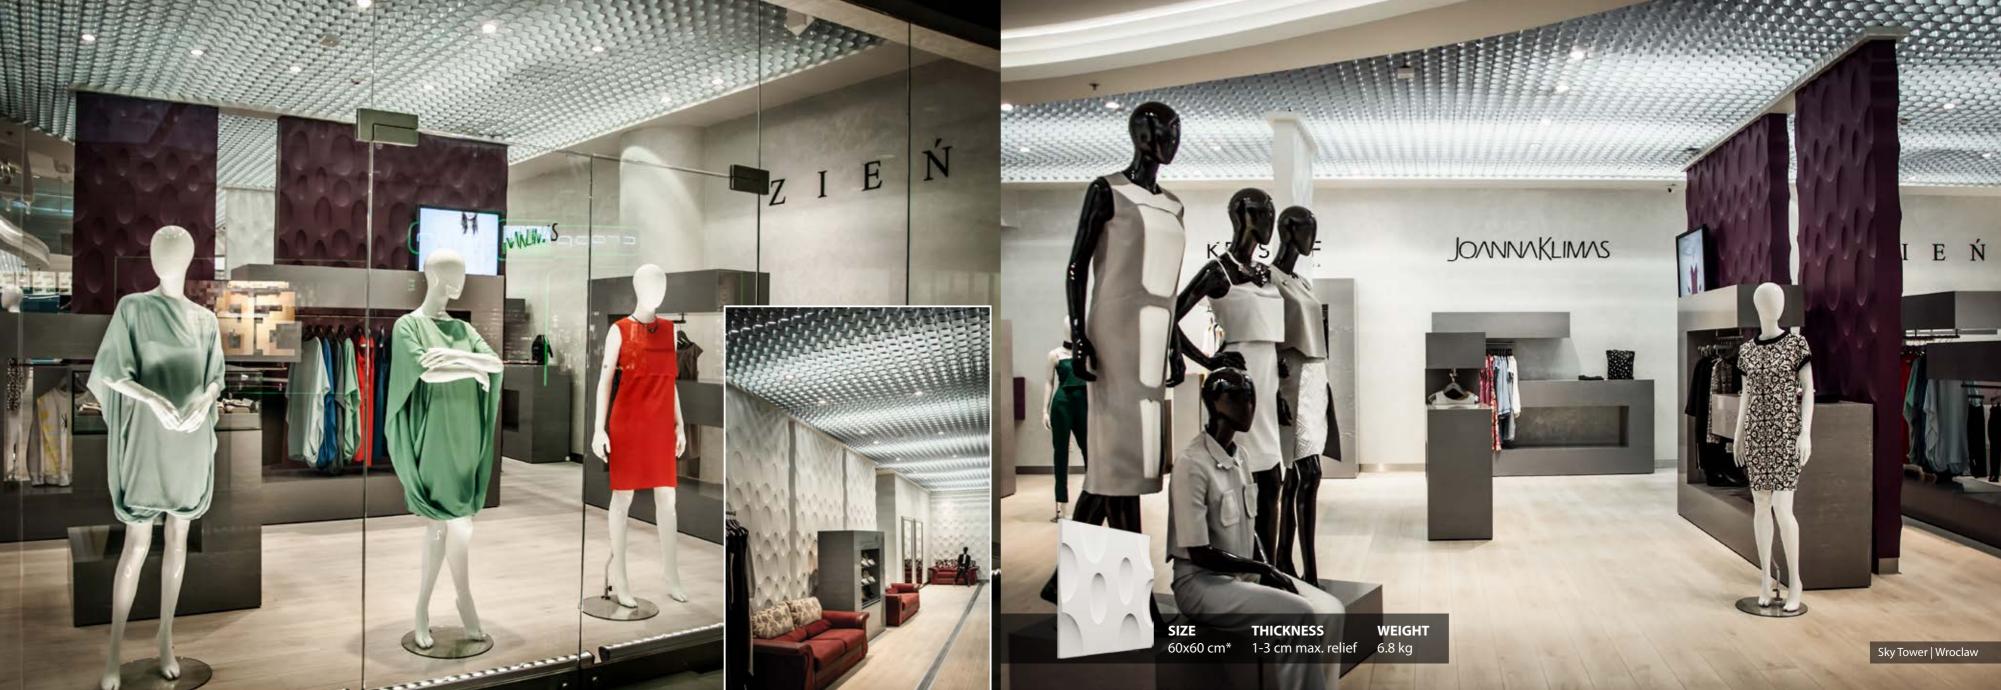

#### Loft System Collection

3D decorative panels are the perfect solution for all kinds of interiors. Break the monotonous look of your plain walls with 3D Loft Design System panels.

#### **LOFT SYSTEM COLLECTION** Creative play with form, colour and light.

3D decorative panels are the perfect solution for all kinds of interiors. Break the monotonous look of your plain walls with 3D Loft Design System panels. Loft System Collection, which is constantly being developed by specialists in interior design, will bring unusual character to every interior.