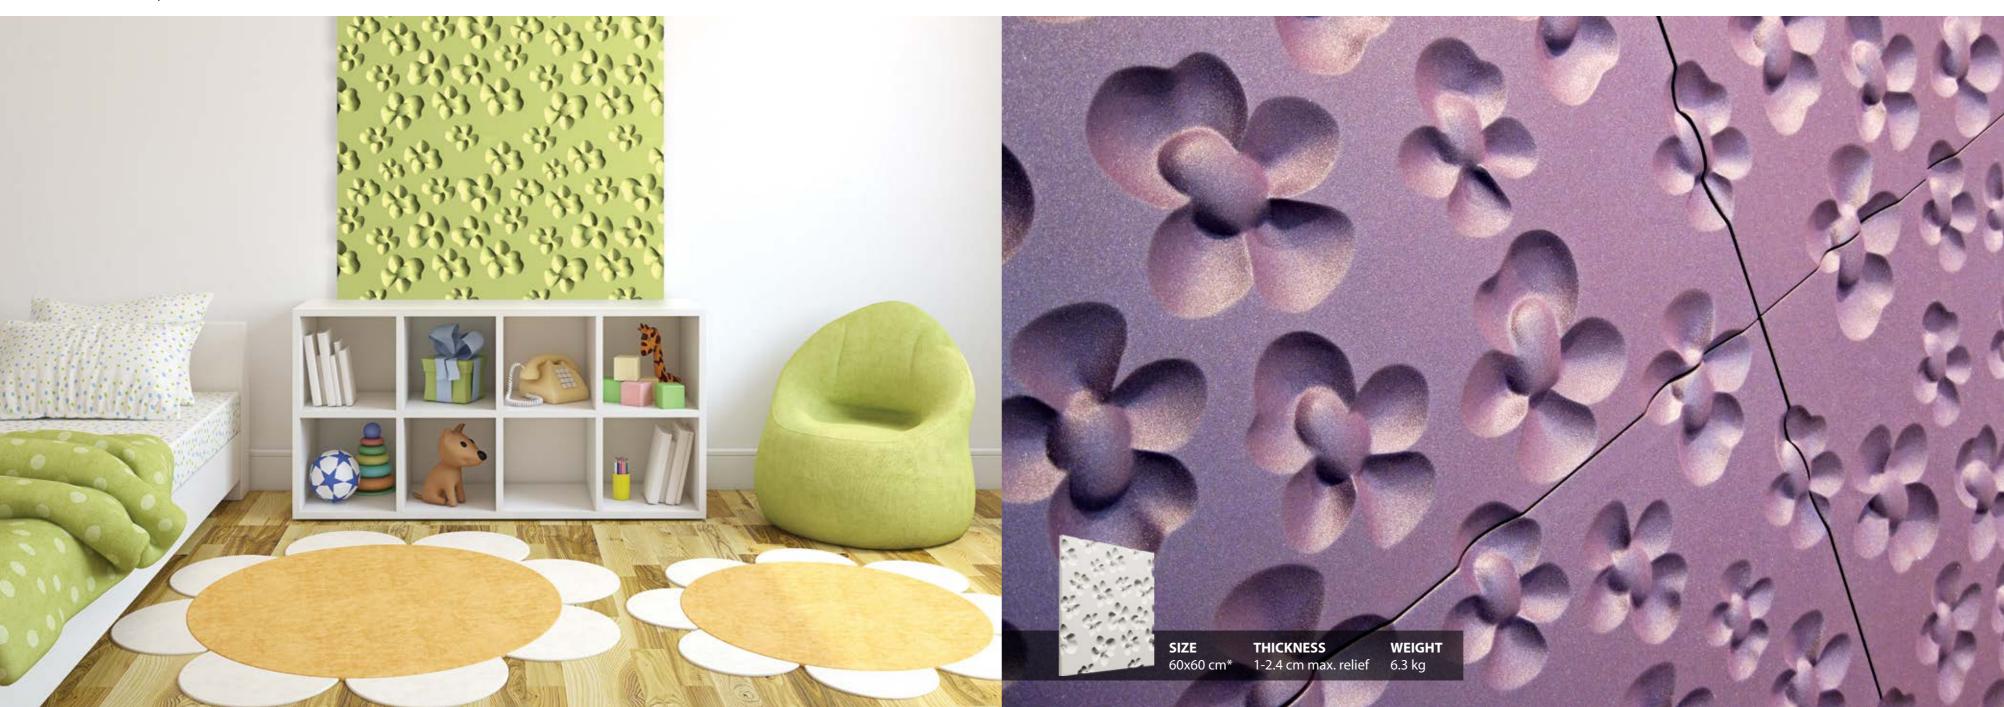

ors. Break the monotonous look of your plain walls with 3D Loft Design System panels. Loft System Collection, which is constantly being developed by specialists in interior design, will bring unusual character to every interior.

\* dimensions tolerance 1 cm, in ordered part up to 1 mm.

#### **DECORATIVE WALL PANELS** | www.loftsystem.com





Panels marked with this logo have acoustic properties

# Curves | Model 01





#### DECORATIVE PANEL

THICKNESSWEIGHT1-3.5 cm max. relief6.5 kg **SIZE** 60x60 cm\*

Design Showroom | New York

# Buttons | Model 02



# Twist | Model 03





# Round & Square | Model 05



## Double Square | Model 06



### DECORATIVE PANEL

SIZETHICKNESSWEIGHT60x60 cm\*1.6-3 cm max. relief7.4 kg

Bedroom | Warsaw

# Chocolate Bar | Model 07



# Blossom | Model 08



# Diamonds | Model 09





#### DECORATIVE PANEL



SIZETHICKNESSWEIGHT60x60 cm\*0.7-1.7 cm max. relief4.5 kg



City Fitness Rzeszow

# Speaker | Model 11



#### DECORATIVE PANEL

SIZE THICKNESS WEIGHT 60x60 cm\* 3 cm max. relief 7.3 kg

Recording Studio | Munchen

## Ruffles | Model 12



# Flutter | Model 13



# Jungle | Model 14



# Rose Garden | Model 15



# Rain Drop | Model 16



#### DECORATIVE PANEL

NEW VERSION OF MODEL 16 Space efficient & beautiful

THICKNESSWEIGHT1-5 cm max. relief12.8 kg

050

Apartment | Warsaw

# Hourglass | Model 17





Chaos | Model 19



# Quilted | Model 20



# Sand Storm | Model 21



# Cushion | Model 22



# Nexus | Model 23



# Flow | Model 24



# Tide | Model 25



# Canyon | Model 26



## Stream | Model 27





**SIZE** 60x7

#### DECOR