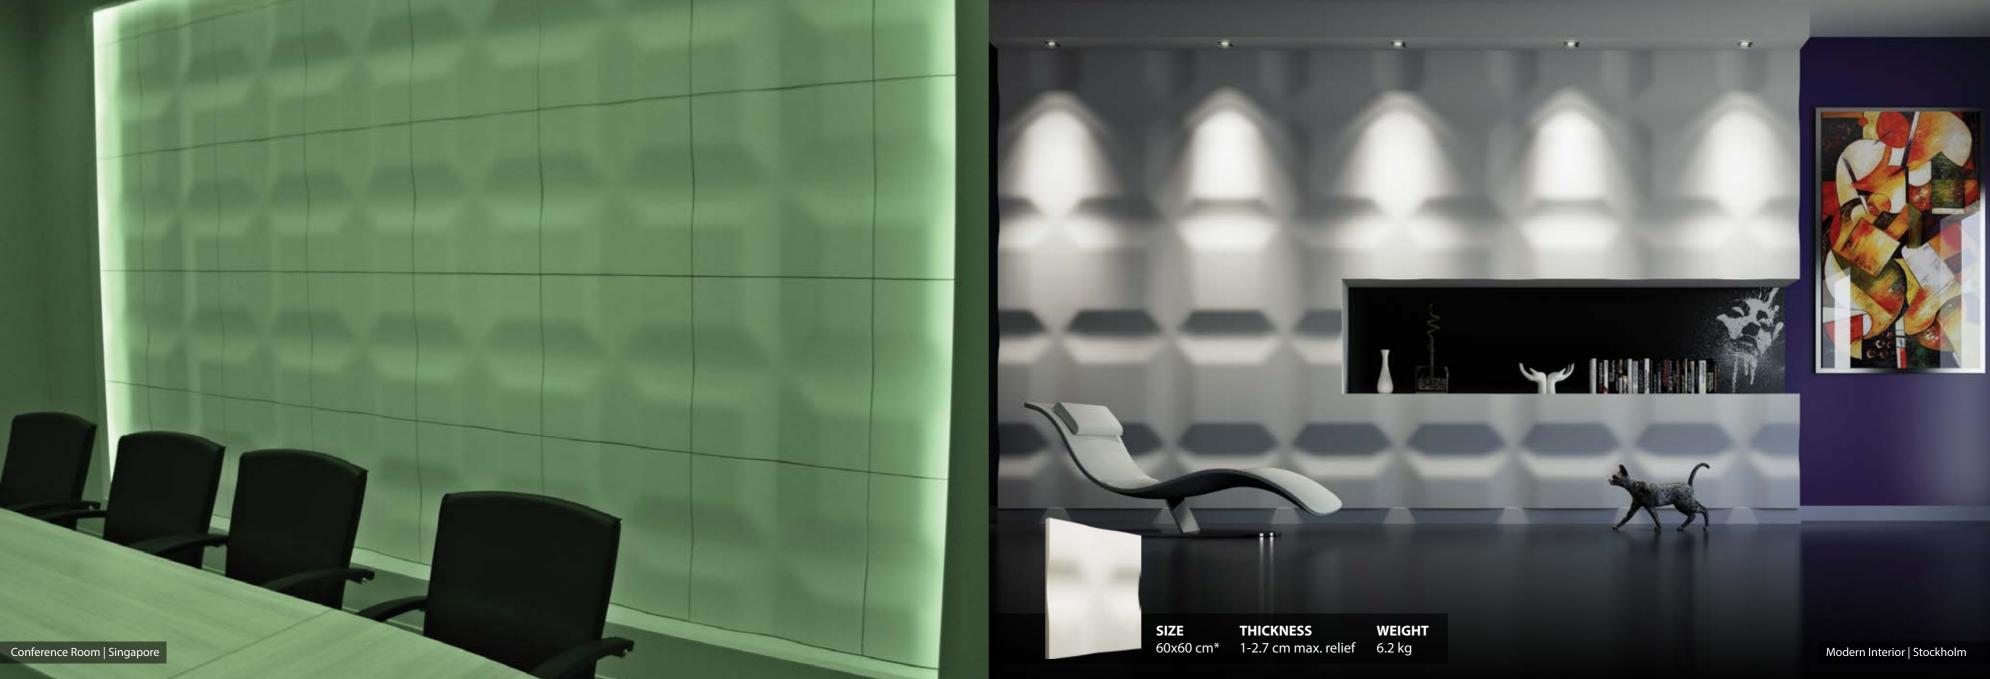

#### **LOFT SYSTEM COLLECTION** Creative play with form, colour and light.

3D decorative panels are the perfect solution for all kinds of interiors. Break the monotonous look of your plain walls with 3D Loft Design System panels. Loft System Collection, which is constantly being developed by specialists in interior design, will bring unusual character to every interior.