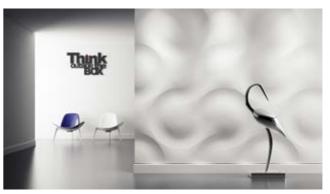

# Curves | Model 01

#### DECORATIVE PANEL

THICKNESSWEIGHT1-3.5 cm max. relief6.5 kg **SIZE** 60x60 cm\*

Design Showroom | New York