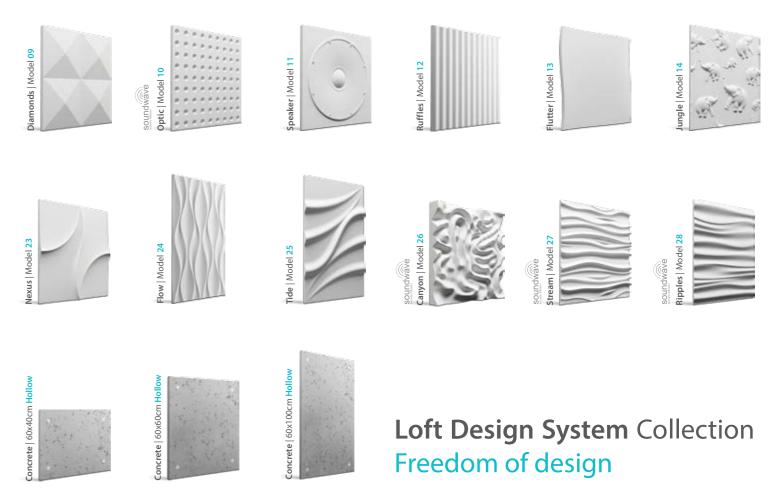

#### **LOFT SYSTEM COLLECTION** | Contemporary design, simple form, natural beauty.

#### Loft System Collection

3D decorative panels are the perfect solution for all kinds of interiors. Break the monotonous look of your plain walls with 3D Loft Design System panels.

### **LOFT DESIGN SYSTEM** | We invite you to cooperation

Loft Design System is company from Poland, which produce 3D decorative wall panels. In our offer we have 32 models of raw panels and panels of concrete structure. Loft Design System has also a Mural Premium Collection which include 4 models. It is the perfect solution for spacious interiors. Those models are intended to be installed on large walls. Modern decorative panels from Loft Design System Brand are not only a great offer of available patterns, but also a possibility to realize an individual order with an install.