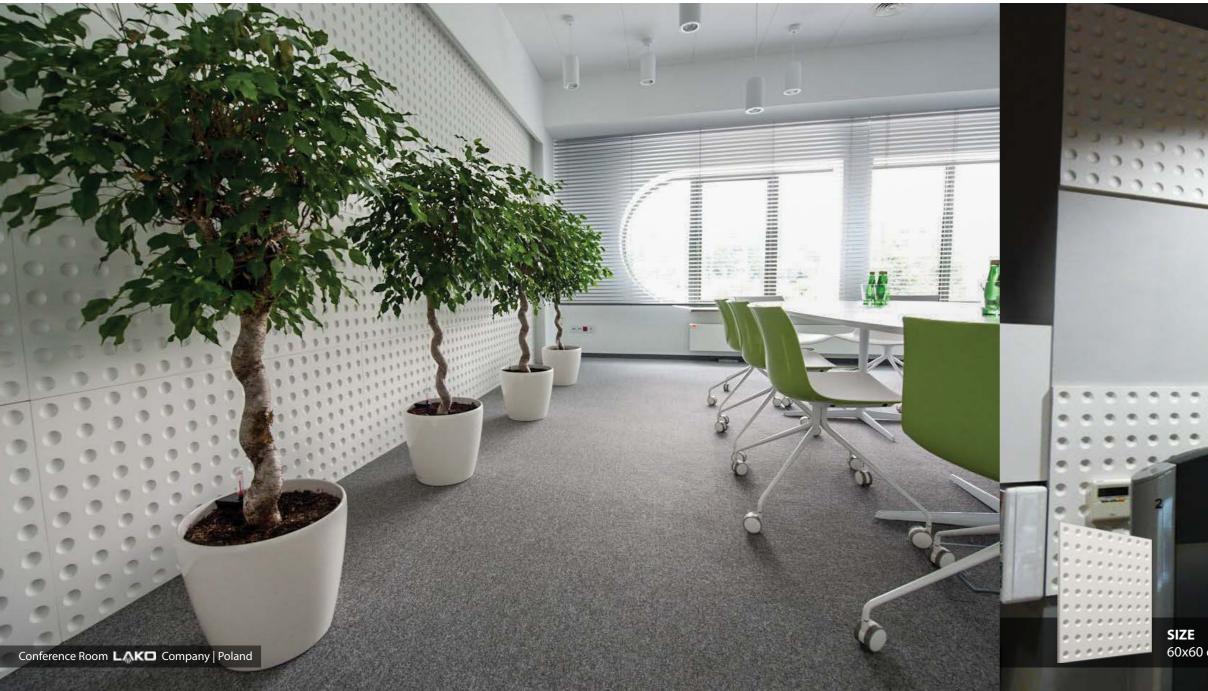

#### DECORATIVE PANEL

THICKNESSWEIGHT1-3.5 cm max. relief6.5 kg **SIZE** 60x60 cm\*

Design Showroom | New York