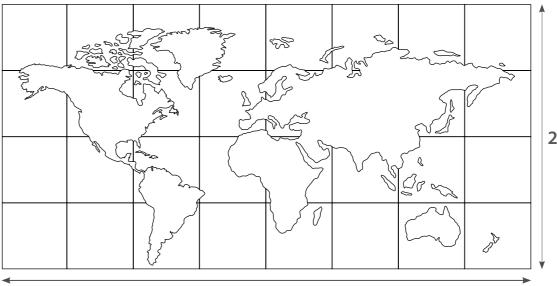

Loft Mural Collection is constantly being developed by specialists in interior design. It will bring unusual character to every interior.

**World** – the theater of life, in which everyone on earth plays a leading role, forming a separate chapter each day, creating one coherent whole. A model of 32 elements creates an image of a world map – a place that has for centuries been an inexhaustible source of profound inspiration for painters, architects, poets and artists.

#### **240** cm

| Panel dimension   | 60x60 cm        |  |  |
|-------------------|-----------------|--|--|
| Overall dimension | 480x240 cm      |  |  |
| Quantity          | 32 pcs.         |  |  |
| Thickness         | 0.6-1.8 cm max. |  |  |