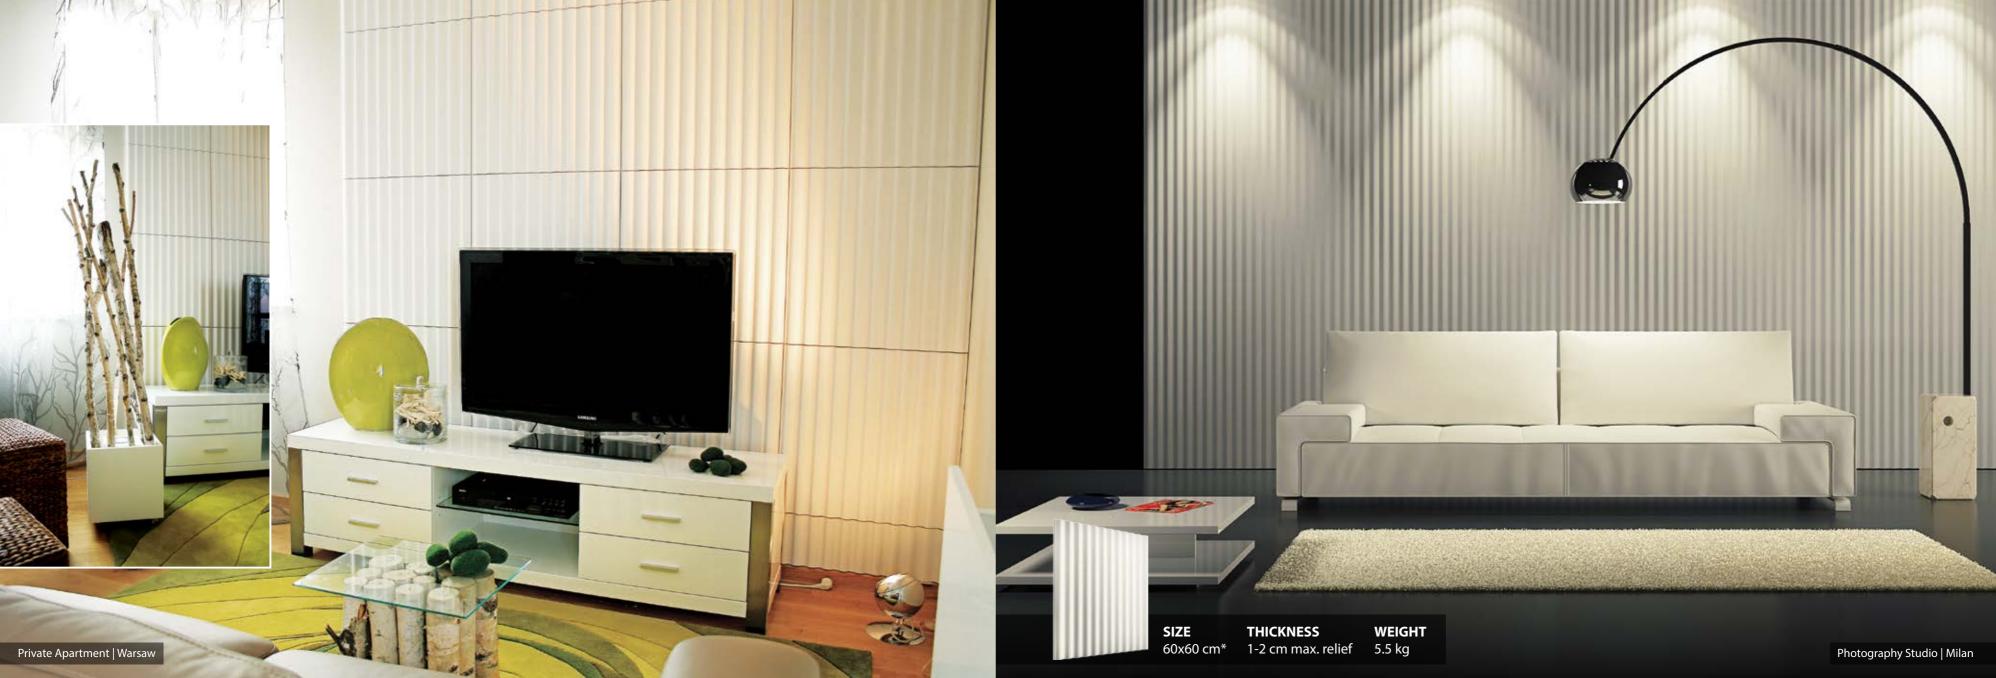

# Curves | Model 01

#### DECORATIVE PANEL

THICKNESSWEIGHT1-3.5 cm max. relief6.5 kg **SIZE** 60x60 cm\*

Design Showroom | New York