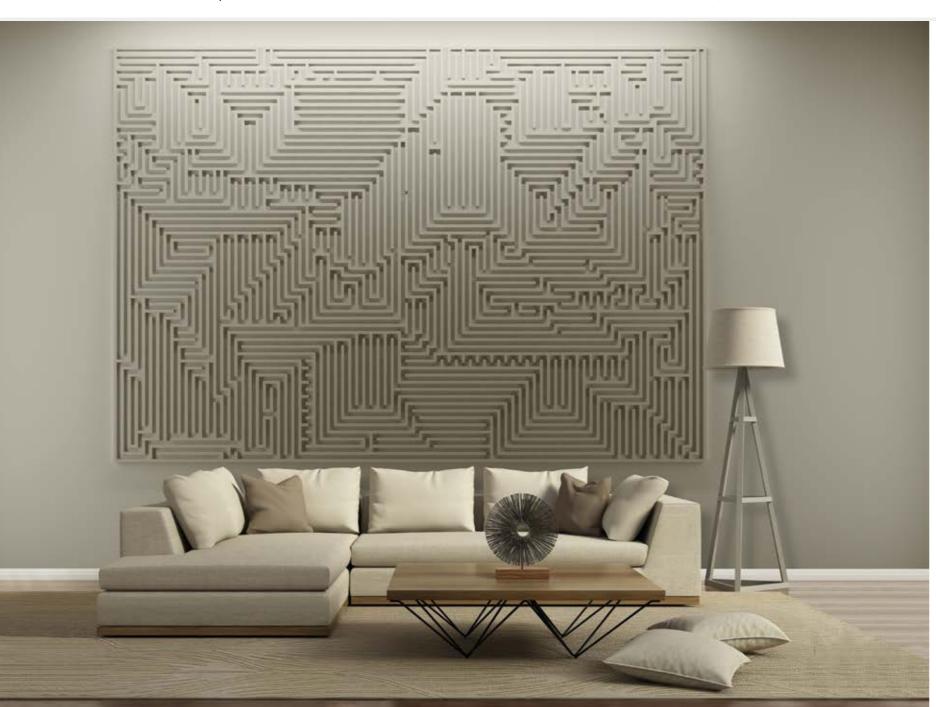

#### **LOFT CONCRETE MAP OF THE WORLD** | It is the perfect solution for spacious interiors.

Loft Mural is our premium new Loft Design System experience for the most demanding customers. It is the perfect solution for spacious interiors. These large models are intended to be installed on large walls.

Loft Mural Collection is constantly being developed by specialists in interior design. It will bring unusual character to every interior.

**World** – the theater of life, in which everyone on earth plays a leading role, forming a separate chapter each day, creating one coherent whole. A model of 32 elements creates an image of a world map – a place that has for centuries been an inexhaustible source of profound inspiration for painters, architects, poets and artists.