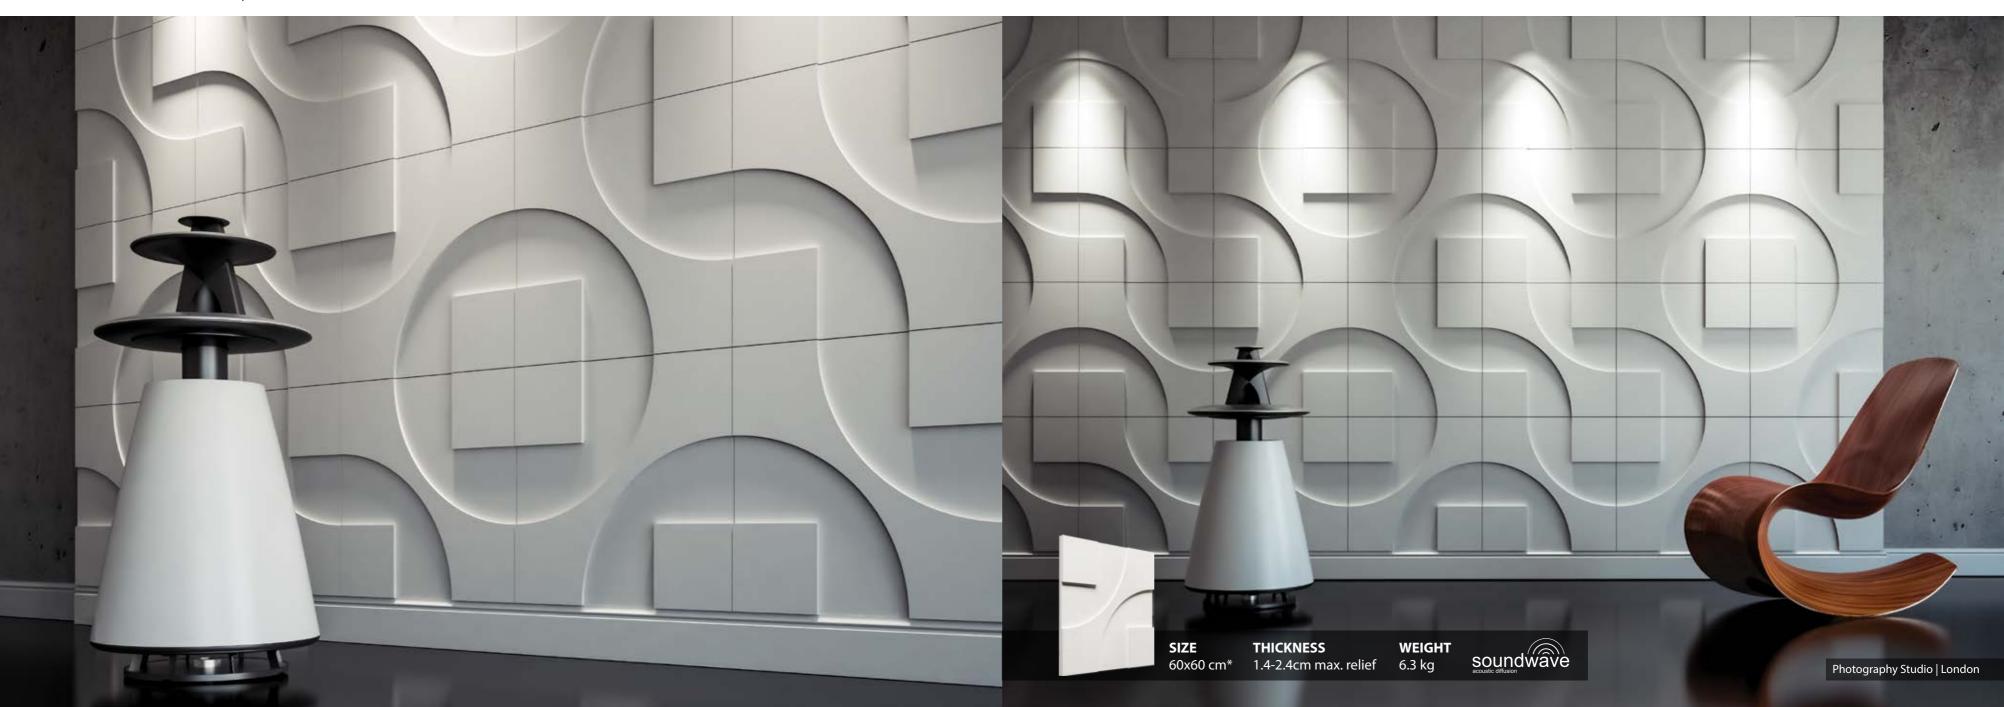

#### Loft System Collection

3D decorative panels are the perfect solution for all kinds of interiors. Break the monotonous look of your plain walls with 3D Loft Design System panels.

#### **LOFT SYSTEM COLLECTION** Creative play with form, colour and light.

3D decorative panels are the perfect solution for all kinds of interiors. Break the monotonous look of your plain walls with 3D Loft Design System panels. Loft System Collection, which is constantly being developed by specialists in interior design, will bring unusual character to every interior.