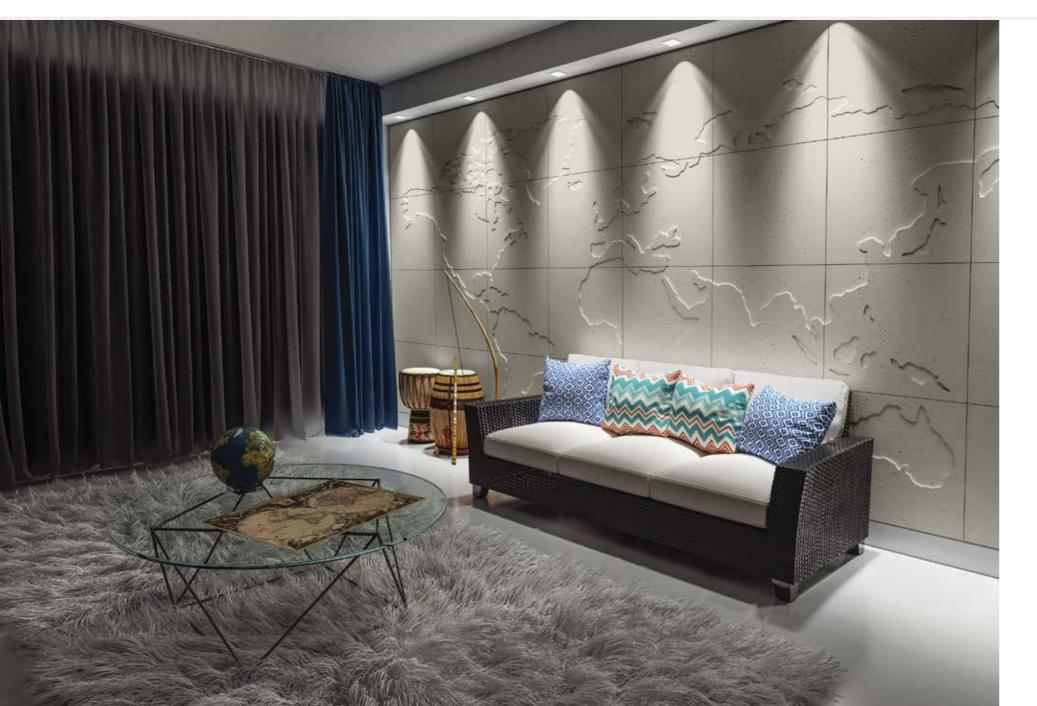

#### **LOFT CONCRETE MAP OF THE WORLD** | It is the perfect solution for spacious interiors.

Loft Mural is our premium new Loft Design System experience for the most demanding customers. It is the perfect solution for spacious interiors. These large models are intended to be installed on large walls.

Loft Mural Collection is constantly being developed by specialists in interior design. It will bring unusual character to every interior.

**World** – the theater of life, in which everyone on earth plays a leading role, forming a separate chapter each day, creating one coherent whole. A model of 32 elements creates an image of a world map – a place that has for centuries been an inexhaustible source of profound inspiration for painters, architects, poets and artists.