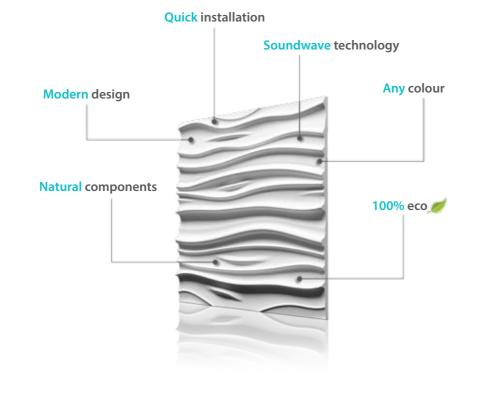

#### **Environmentally** friendly

The Natural composition of 3D Loft Design System panels helps promote structural harmony, naturally regulates the humidity level, absorbing its excess and delivering it back to the interior, eg. during heating periods.

#### Stylish technology

If the look is as important to you as the acoustic properties, Loft Design System panels with soundwave technology applied, would be the perfect solution.

### **LOFT DESIGN SYSTEM** | We invite you to cooperation

Loft Design System is company from Poland, which produce 3D decorative wall panels. In our offer we have 32 models of raw panels and panels of concrete structure. Loft Design System has also a Mural Premium Collection which include 4 models. It is the perfect solution for spacious interiors. Those models are intended to be installed on large walls. Modern decorative panels from Loft Design System Brand are not only a great offer of available patterns, but also a possibility to realize an individual order with an install.

Panels are made of natural composite based on gypsum and they are environmentally friendly. We cooperate with companies on foreign markets, eq. in Dubai, Italy, France, Spain, Deutschland, Great Britain and United States of America. Our products break the monotonous look of walls and make interiors more beautiful. We would like to thank you all for chosen Loft Design System brand to your projects. We hope that you were inspired by our designs and in the future you will be still creating beautiful interiors using our panels.