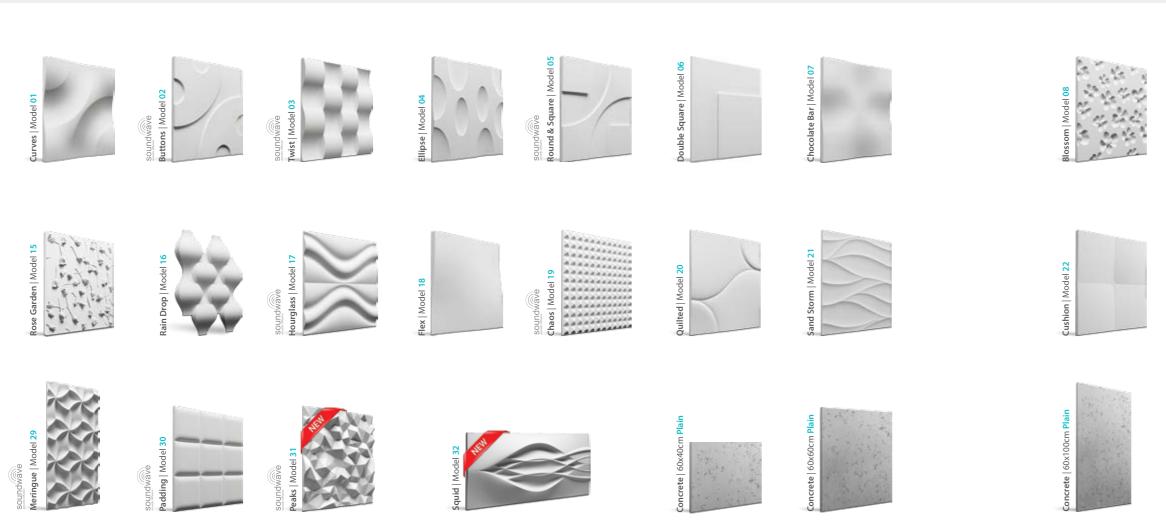

#### **LOFT SYSTEM COLLECTION** | Contemporary design, simple form, natural beauty.

#### Loft System Collection

3D decorative panels are the perfect solution for all kinds of interiors. Break the monotonous look of your plain walls with 3D Loft Design System panels.

### **LOFT DESIGN SYSTEM** | We invite you to cooperation

Loft Design System is company from Poland, which produce 3D decorative wall panels. In our offer we have 32 models of raw panels and panels of concrete structure. Loft Design System has also a Mural Premium Collection which include 4 models. It is the perfect solution for spacious interiors. Those models are intended to be installed on large walls. Modern decorative panels from Loft Design System Brand are not only a great offer of available patterns, but also a possibility to realize an individual order with an install.